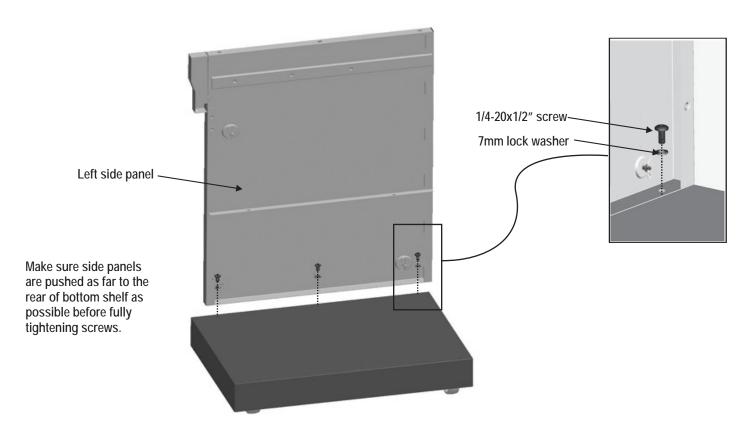

pin the caster clockwise into the threads on the bottom shelf until secure. Remove the Bent U Pin and repeat for remaining casters. Make sure the two locking casters are secured at the rear and the non-locking casters are secured at the front. After all 4 casters are secure remove the Bent U Pin and save for future maintenance.



2

Attach drawer front bracket-L to left side panel using two #10-24x3/8" screws, 5mm lock washers per panel. Only drawer front bracket-L shown for assmebly, install drawer front bracket-R in the same way.

IMPORTANT: Drawer front bracket-L with hole underneath must be on left side panel.



Attach left side panels to bottom shelf using three 1/4-20x1/2" screws, 7mm lock washers. Only left side panel shown for assmebly, install right side panel in the same way.



Attach top shelf to left side panel using three 1/4-20x1/2" screws, 7mm lock washers.

Only left side shown for assmebly, attach top shelf to right side panel in the same way.







6

Attach inside shelf to shelf bracket using two #10-24x3/8" screws, 5mm lock washers on each side.







Attach door handle to front door panel using two 1/4-20x1/2" screw, 7mm lock washer, shown A.

Insert hinge pin on bottom of doors into hole in bottom shelf. Press upper hinge pin in top of door, align hinge hole under drawer front bracket-L, and release hinge pin, shown B.









10

Slide drawer frame into opening above the door.



#### **ASSEMBLY OF RIGHT CART**

1

Place bottom shelf upside down. Insert Bent U Pin into the caster mounting plate to lock it in place, shown **A**. Spin the caster c